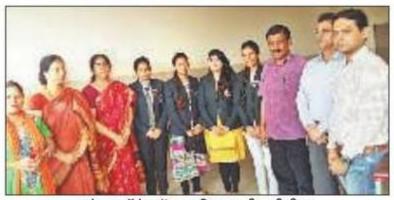

### पांवटा कालेज की सीएससीए ने ली शपथ

पांवटा साहिब - श्री गुरु गोबिंद सिंह जी राजकीय स्नातकोत्तर महाविद्यालय पांवटा साहिब में सत्र 2018-19 के लिए गठित सीएससीए कार्यकारिणी के लिए शपथ ग्रहण समारोह का आयोजन किया गया। इस समारोह की अध्यक्षता कालेज की कार्यकारी प्राचार्या प्रो. देविंद्र गुप्ता ने की। इस दौरान पांचवे सेमेस्टर की छात्रा सिमरन कौर ने अध्यक्ष, नीतू ने उपाध्यक्ष, महक ने महासचिव तथा युक्तिका रानी ने संयुक्त सचिव की शपथ ली। इनको कार्यकारी प्राचार्या ने बैज और कोट से अलंकत किया। इसके साथ ही विभिन्न विभागों में मनोनीत प्रतिनिधियों जिसमें डीआर के रूप में नेहा, महेश, गुरप्रीत, मैंघा, मायत्री, आंचल, सतवीर और करिश्मा, सीआर के तौर पर प्ररेणा, नेहा, पुष्पलता, प्रीति, शुभम, गुरप्रीत बैंस, नीतिका, अभिषेक और मनीषा और अन्य कैटेगरी में विकेश, अरुणा, अंकित, कल्पना, पारस, विपाक्षी, अभिषेक, अंशूल और संजना ने बतौर सदस्य शपथ ली। सदस्यों को डा. चंद्रकांत शर्मा ने शपथ दिलाई तथा अधीक्षक नरेश बत्रा ने बैज लगाए। इस मौके पर कार्यकारी प्राचार्या ने कार्यकारिणी सदस्यों को कालेज की समस्याओं को प्रशासन के साथ मिलकर सुलझाने और अपने दायित्त्व को पूरा करने का आह्वान किया। इस मौके पर सीएससीए अध्यक्ष सिमरन कौर ने छात्रों को जीवन में मिलने वाले हर अवसर का लाभ उठाकर आगे बढ़ने को प्रेरित किया। इस दौरान मंच सँचालन प्रो. रामलाल तोमर ने किया तथा धन्यवाद प्रो. सुलक्षणा शर्मा ने किया। इस मौके पर कालेज का समस्त स्टॉफ भी मौजूद रहा।