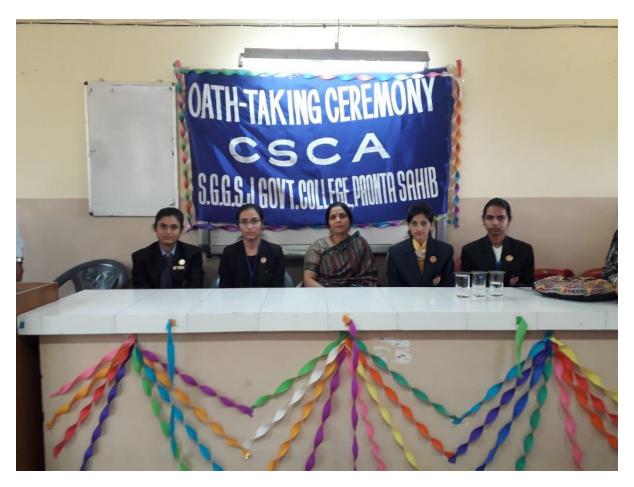

The Student Council is officially recognized and felicitated during CSCA Oath Taking ceremony.

CSCA of Shri Guru Gobind Singh Ji Govt. College Paonta Sahib was last constituted in 2019-20 before covid 19 Period.

### पांवटा कालेज सीएससीए ने ली शपथ

पांवटा साहिब । पांवटा साहिब पीजी कालेज की केंद्रीय छात्र परिषद ने बुधवार को पद की शपथ ली। इस दौरान कालेज में शपथ ग्रहण समारोह का आयोजन किया गया। समारोह का शुभारंभ कालेज की प्राचार्या प्रो. देविंद्रा ने दौप प्रज्वित कर किया। इस दौरान केंद्रीय छात्र परिषद के अध्यक्ष के रूप में शुभम चौहान, उपाध्यक्ष उस्मान खान, सचिव कुमारी मंजीत और सहसचिव के रूप में कुमारी रिजया ने अपने पद की शपथ ली। इसके अलावा सीएससीए के अन्य सदस्यों में सात विभागीय प्रतिनिधियों यानी डीआर तथा नी कक्षा प्रतिनिधियों यानी सीआर ने भी शपथ ग्रहण की। साथ ही महाविद्यालय में एनएसएस, रेंजर रोवर्स, सांस्कृतिक गतिविधियों एवं खेलकूद के क्षेत्र में विशेष उपलब्धियां प्राप्त करने वाले छात्र-छात्राओं से मनोनीत नी सदस्यों ने भी शपथ ग्रहण की। मुख्यातिथि देविंद्रा गुप्ता ने छात्रों को शपथ विलाई तथा छात्र परिषद को उनकी जिम्मेदारी के प्रति जागरूक किया, तािक महाविद्यालय में अच्छा शैक्षणिक माहौल बना रह सके।