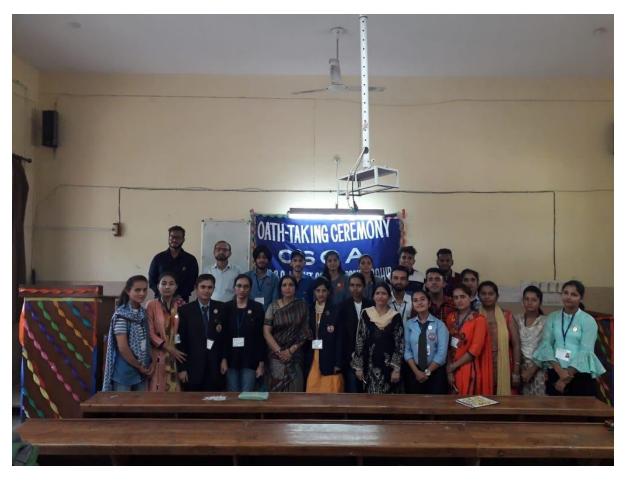

The Student Council is officially recognized and felicitated during CSCA Oath Taking ceremony.

CSCA of Shri Guru Gobind Singh Ji Govt. College Paonta Sahib was last constituted in 2019-20 before covid 19 Period.