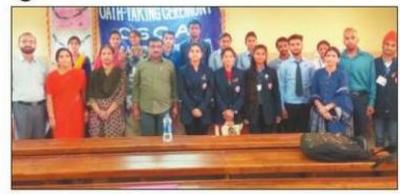

### पांवटा कालेज सीएससीए ने ली शपथ

पांवटा साहिब । पांवटा साहिब पीजी कालेज की केंद्रीय छात्र परिषद ने बुधवार को पद की शपथ ली। इस दौरान कालेज में शपथ ग्रहण समारोह का आयोजन किया गया। समारोह का शुभारंभ कालेज की प्राचार्या प्रो. देविंद्रा ने दौप प्रज्वित कर किया। इस दौरान केंद्रीय छात्र परिषद के अध्यक्ष के रूप में शुभम चौहान, उपाध्यक्ष उस्मान खान, सचिव कुमारी मंजीत और सहसचिव के रूप में कुमारी रिजया ने अपने पद की शपथ ली। इसके अलावा सीएससीए के अन्य सदस्यों में सात विभागीय प्रतिनिधियों यानी डीआर तथा नी कक्षा प्रतिनिधियों यानी सीआर ने भी शपथ ग्रहण की। साथ ही महाविद्यालय में एनएसएस, रेंजर रोवर्स, सांस्कृतिक गतिविधियों एवं खेलकूद के क्षेत्र में विशेष उपलब्धियां प्राप्त करने वाले छात्र-छात्राओं से मनोनीत नी सदस्यों ने भी शपथ ग्रहण की। मुख्यातिथि देविंद्रा गुप्ता ने छात्रों को शपथ विलाई तथा छात्र परिषद को उनकी जिम्मेदारी के प्रति जागरूक किया, तािक महाविद्यालय में अच्छा शैक्षणिक माहौल बना रह सके।